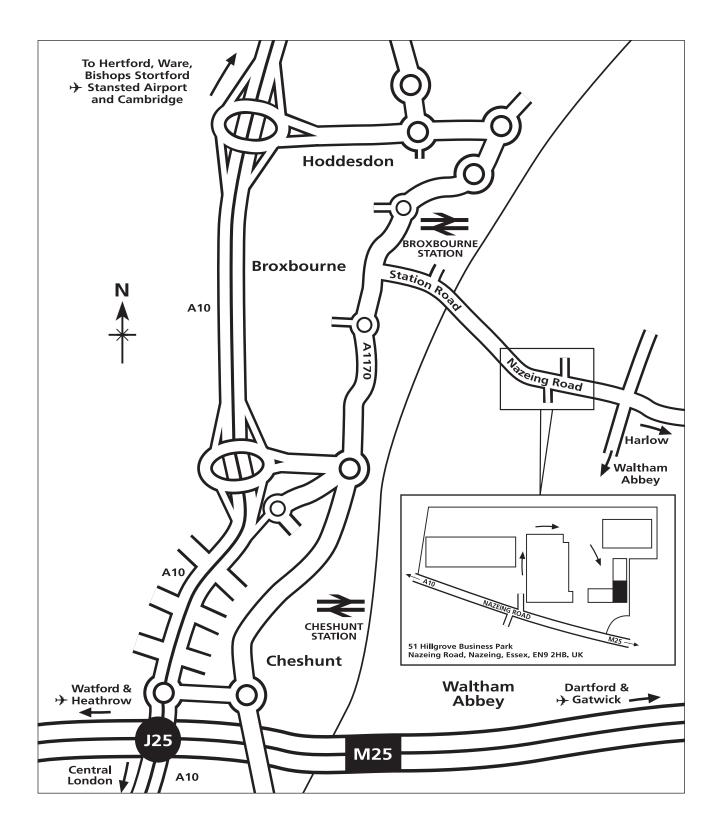

IMAGINATORS 51 Hillgrove Business Park Nazeing Road Nazeing Essex EN9 2HB UK Tel: +44(0)1992 890800 www.imaginators.co.uk

# Travelling from London Stansted Airport - 28 miles

Follow airport exit signs for M11 and A120. Take fourth exit towards Hertford on A120/A10 until reaching the A120/A10 roundabout taking the first exit left southbound towards Hertford on the A10.

Proceed on the A10 passing Hertford exit until reaching Hoddedon exit (A1170). Follow directions for Hoddesdon.

At Sun roundabout proceed straight across following ring road towards Broxbourne/Wormley on A1170. Upon reaching traffic lights, turn left towards BR Station and Nazeing on B194.

Passing Broxbourne BR Station on your left and Lee Valley Leisure Centre on your right continue until entering Nazeing. Hillgrove Business Park is located on your left.

## Follow A10 North

Proceed north on A10 towards Hertford and Broxbourne. Follow Broxbourne exit for A1170. At New River Arms roundabout take first exit left and proceed through Wormley until reaching Broxbourne.

Upon reaching traffic lights, turn right towards BR Station and Nazeing on B194.

Passing Broxbourne BR Station on your left and Lee Valley Leisure Centre on your right continue until entering Nazeing. Hillgrove Business Park is located on your left.

# Travelling from M25 - 6 Miles

Exit at Junction 25 and head north towards Hertford and Broxbourne. Follow Broxbourne exit for A1170. At New River Arms roundabout take first exit left and proceed through Wormley until reaching Broxbourne.

# **Travelling South on A10**

Proceed on the A10 passing Hertford exit until reaching Hoddedon exit (A1170). Follow directions for Hoddesdon.

At Sun roundabout proceed straight across following ring road towards Broxbourne/Wormley on A1170. Upon reaching traffic lights, turn left towards BR Station and Nazeing on B194.

### Travelling north on M11

Exit at junction 6 of the M11 for M25 westbound (anti-clockwise) towards Watford. Continue until reaching exit 25.

At roundabout take the third exit heading north towards Hertford and Broxbourne. Follow Broxbourne exit for A1170. At New River Arms roundabout take first exit left and proceed through Wormley until reaching Broxbourne.