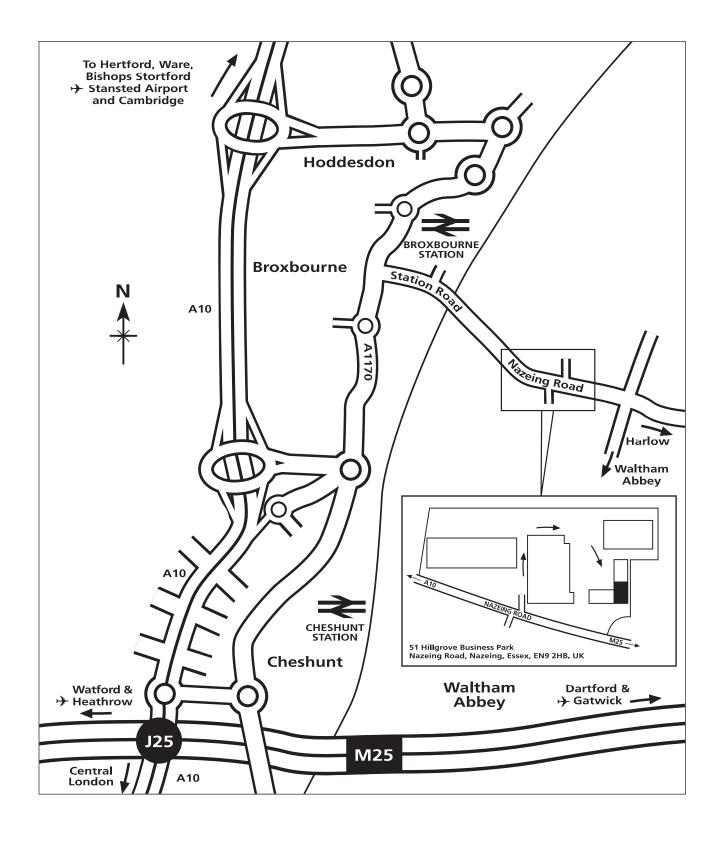

# bigmap

IMAGINATORS 51 Hillgrove Business Park Nazeing Road

Nazeing Essex EN9 2HB UK

Tel: +44(0)1992 890800 Fax: +44(0)1992 890900

www.imaginators.co.uk

#### **Travelling from London Stansted Airport - 28 miles**

Follow airport exit signs for M11 and A120. Take fourth exit towards Hertford on A120/A10 until reaching the A120/A10 roundabout taking the first exit left southbound towards Hertford on the A10.

Proceed on the A10 passing Hertford exit until reaching Hoddedon exit (A1170). Follow directions for Hoddesdon.

At Sun roundabout proceed straight across following ring road towards Broxbourne/Wormley on A1170. Upon reaching traffic lights, turn left towards BR Station and Nazeing on B194.

Passing Broxbourne BR Station on your left and Lee Valley Leisure Centre on your right continue until entering Nazeing. Hillgrove Business Park is located on your left.

## **Travelling north from London**

Follow A10 North

Proceed north on A10 towards Hertford and Broxbourne. Follow Broxbourne exit for A1170. At New River Arms roundabout take first exit left and proceed through Wormley until reaching Broxbourne.

Upon reaching traffic lights, turn right towards BR Station and Nazeing on B194.

Passing Broxbourne BR Station on your left and Lee Valley Leisure Centre on your right continue until entering Nazeing. Hillgrove Business Park is located on your left.

## Travelling from M25 - 6 Miles

Exit at Junction 25 and head north towards Hertford and Broxbourne. Follow Broxbourne exit for A1170. At New River Arms roundabout take first exit left and proceed through Wormley until reaching Broxbourne.

## **Travelling South on A10**

Proceed on the A10 passing Hertford exit until reaching Hoddedon exit (A1170). Follow directions for Hoddesdon.

At Sun roundabout proceed straight across following ring road towards Broxbourne/Wormley on A1170. Upon reaching traffic lights, turn left towards BR Station and Nazeing on B194.

# Travelling north on M11

Exit at junction 6 of the M11 for M25 westbound (anti-clockwise) towards Watford. Continue until reaching exit 25.

At roundabout take the third exit heading north towards Hertford and Broxbourne. Follow Broxbourne exit for A1170. At New River Arms roundabout take first exit left and proceed through Wormley until reaching Broxbourne.