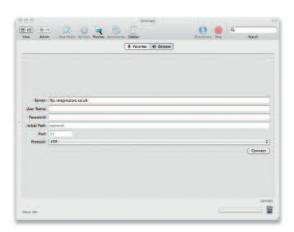

## **Access using FTP Client Software**

We recommend this option for all Mac OSX and Windows users as the most reliable and flexible method of file transfer.

Using client software such as Transmit, you can connect to our FTP server at ftp.imaginators.co.uk

When prompted, enter the username and password allocated to your company remembering all domain names, usernames and passwords are case sensisitve. Drag and drop files for both uploading and downloading.